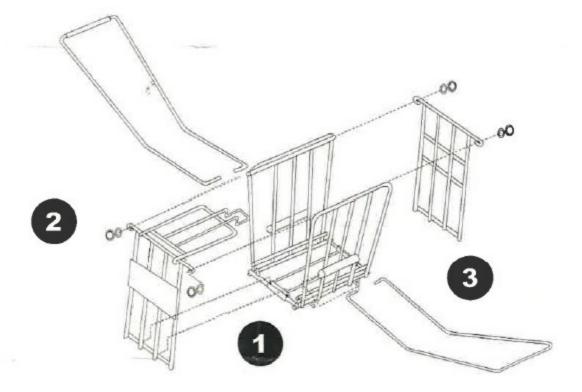

## ASSEMBLY DIAGRAM

Setzen Sie die unteren Querstangen der beiden Seitenteile in die Rinnen ein. Der Verriegelungsmechanismus des Korbdeckels sollte sich nach unten wölben um den Korb schließen zu können.

Schieben Sie die Endschlaufen der Seitenverkleidung über die Gewindestangen, gefolgt von der Unterlegscheibe und der Mutter. Befestigen Sie diese anschließend.

Stecken Sie die zwei Griffe in die passenden Öffnungen an den Korbseiten. Mit der mitgelieferten Metallbefestigung steht der Korb fest auf dem Boden. Diese wird zwischen den zwei Standbeinen befestigt.