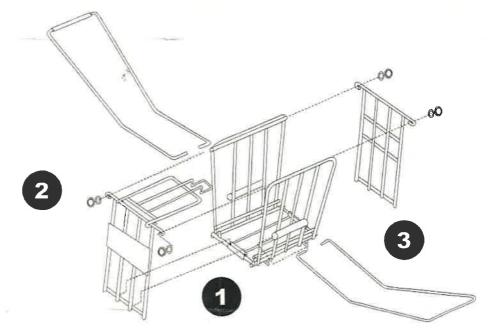

## **ASSEMBLY DIAGRAM**

- Place the bottom cross bar of the two side panels into the channels. The locking mechanism of the basket lid should curve downward.
- 2 Slip the side panel end-loops over the threaded bars, followed by the washer and nut.
- 3 Slide the open ends of the handles into the tubes.